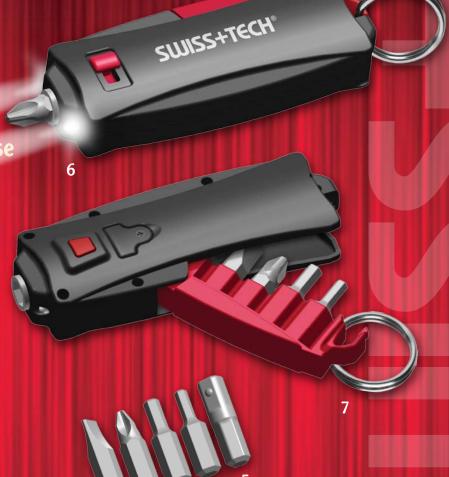

### XDrive™ Micro Ratchet Tool 7-in-1

Swing-out bits rack doubles as a quick release mechanism for fast, convenient readiness.

- 1. Flat Head Driver
- 2. #2 Phillips
- 3. 5/32" Allen Driver
- 4. 1/8" Allen Driver
- 5. 1/4" Socket Driver
- 6. 2 LED Flashlight
- 7. Key Chain Quick Release

# SUISS+TECH® XDrive™ Micro Ratchet Tool Really Cool Precision Tools!™ 7-in-1

Really Cool Precision Tools!™

SWISS+TECH® brand tools have forged a strong reputation for precision crafted, high quality, extremely durable designs at key impulse price points. The new XDrive™ Micro Ratchet Tool is lightweight and easy to use with swing-out storage, pushbutton LED flashlight, and smooth action reversible ratchet. The 1/4" socket driver fits standard size sockets and adds tremendous versatility to an already versatile and convenient pocket-sized micro multi-tool.

### Feature & Benefits Summary

Warranty: Limited Lifetime Warranty

| FEATURE                                                                 | 7 Tools<br>in One!                                                                                                                                                                                                                                                                                                                                                                                                       |  |  |  |  |  |  |
|-------------------------------------------------------------------------|--------------------------------------------------------------------------------------------------------------------------------------------------------------------------------------------------------------------------------------------------------------------------------------------------------------------------------------------------------------------------------------------------------------------------|--|--|--|--|--|--|
| Flat Head Driver                                                        | 1                                                                                                                                                                                                                                                                                                                                                                                                                        |  |  |  |  |  |  |
| #2 Phillips Driver                                                      | 2                                                                                                                                                                                                                                                                                                                                                                                                                        |  |  |  |  |  |  |
| 5/32" Allen Driver                                                      | 3                                                                                                                                                                                                                                                                                                                                                                                                                        |  |  |  |  |  |  |
| 1/8" Allen Driver                                                       | 4                                                                                                                                                                                                                                                                                                                                                                                                                        |  |  |  |  |  |  |
| 1/4" Socket Driver                                                      | 5                                                                                                                                                                                                                                                                                                                                                                                                                        |  |  |  |  |  |  |
| Bright 2 LED Flashlight                                                 | 6                                                                                                                                                                                                                                                                                                                                                                                                                        |  |  |  |  |  |  |
| - Pushbutton control                                                    |                                                                                                                                                                                                                                                                                                                                                                                                                          |  |  |  |  |  |  |
| - 10,000 MCD, 50,000 hour LED                                           |                                                                                                                                                                                                                                                                                                                                                                                                                          |  |  |  |  |  |  |
| - 2 hours continuous use                                                |                                                                                                                                                                                                                                                                                                                                                                                                                          |  |  |  |  |  |  |
| - 2 CR1025 lithium batteries                                            |                                                                                                                                                                                                                                                                                                                                                                                                                          |  |  |  |  |  |  |
| Key Chain Quick Release                                                 | 7                                                                                                                                                                                                                                                                                                                                                                                                                        |  |  |  |  |  |  |
| Unique Patent Pending Design                                            |                                                                                                                                                                                                                                                                                                                                                                                                                          |  |  |  |  |  |  |
| Compact and Lightweight                                                 |                                                                                                                                                                                                                                                                                                                                                                                                                          |  |  |  |  |  |  |
| Swing-Out Bits Rack for quick rel<br>from key ring, and to access or si |                                                                                                                                                                                                                                                                                                                                                                                                                          |  |  |  |  |  |  |
| Rugged Construction                                                     |                                                                                                                                                                                                                                                                                                                                                                                                                          |  |  |  |  |  |  |
| Magnetic Socket                                                         |                                                                                                                                                                                                                                                                                                                                                                                                                          |  |  |  |  |  |  |
|                                                                         | FEATURE  Flat Head Driver  #2 Phillips Driver  5/32" Allen Driver  1/8" Allen Driver  1/4" Socket Driver  Bright 2 LED Flashlight  - Pushbutton control  - 10,000 MCD, 50,000 hour LE  - 2 hours continuous use  - 2 CR1025 lithium batteries  Key Chain Quick Release  Unique Patent Pending Design  Compact and Lightweight  Swing-Out Bits Rack for quick rel from key ring, and to access or st  Rugged Construction |  |  |  |  |  |  |