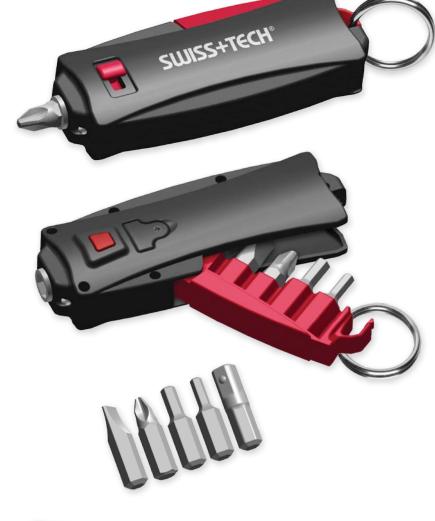

### XDrive™ Micro Ratchet Tool 7-in-1

Swing-out bits rack doubles as a quick release mechanism for fast, convenient readiness.

- 1. Flat Head Driver
- 2. #2 Phillips
- 3. 5/32" Allen Driver
- 4. 1/8" Allen Driver
- 5. 1/4" Socket Driver
- 6. 2 LED Flashlight
- 7. Key Chain Quick Release

# SUISS+TECH® XDrive™ Micro Ratchet Tool Really Cool Precision Tools!™ 7-in-1

Really Cool Precision Tools!™

SWISS+TECH® brand tools have forged a strong reputation for precision crafted, high quality, extremely durable designs at key impulse price points. The new XDrive™ Micro Ratchet Tool is lightweight and easy to use with swing-out storage, pushbutton LED flashlight, and smooth action reversible ratchet. The 1/4" socket driver fits standard size sockets and adds tremendous versatility to an already versatile and convenient pocket-sized micro multi-tool.

### Feature & Benefits Summary

Warranty: Limited Lifetime Warranty

| FEATURE                                                                 | 7 Tools<br>in One!                                                                                                                                                                                                                                                                                                                                                                                                       |  |  |  |  |  |  |
|-------------------------------------------------------------------------|--------------------------------------------------------------------------------------------------------------------------------------------------------------------------------------------------------------------------------------------------------------------------------------------------------------------------------------------------------------------------------------------------------------------------|--|--|--|--|--|--|
| Flat Head Driver                                                        | 1                                                                                                                                                                                                                                                                                                                                                                                                                        |  |  |  |  |  |  |
| #2 Phillips Driver                                                      | 2                                                                                                                                                                                                                                                                                                                                                                                                                        |  |  |  |  |  |  |
| 5/32" Allen Driver                                                      | 3                                                                                                                                                                                                                                                                                                                                                                                                                        |  |  |  |  |  |  |
| 1/8" Allen Driver                                                       | 4                                                                                                                                                                                                                                                                                                                                                                                                                        |  |  |  |  |  |  |
| 1/4" Socket Driver                                                      | 5                                                                                                                                                                                                                                                                                                                                                                                                                        |  |  |  |  |  |  |
| Bright 2 LED Flashlight                                                 | 6                                                                                                                                                                                                                                                                                                                                                                                                                        |  |  |  |  |  |  |
| - Pushbutton control                                                    |                                                                                                                                                                                                                                                                                                                                                                                                                          |  |  |  |  |  |  |
| - 10,000 MCD, 50,000 hour LED                                           |                                                                                                                                                                                                                                                                                                                                                                                                                          |  |  |  |  |  |  |
| - 2 hours continuous use                                                |                                                                                                                                                                                                                                                                                                                                                                                                                          |  |  |  |  |  |  |
| - 2 CR1025 lithium batteries                                            |                                                                                                                                                                                                                                                                                                                                                                                                                          |  |  |  |  |  |  |
| Key Chain Quick Release                                                 | 7                                                                                                                                                                                                                                                                                                                                                                                                                        |  |  |  |  |  |  |
| Unique Patent Pending Design                                            |                                                                                                                                                                                                                                                                                                                                                                                                                          |  |  |  |  |  |  |
| Compact and Lightweight                                                 |                                                                                                                                                                                                                                                                                                                                                                                                                          |  |  |  |  |  |  |
| Swing-Out Bits Rack for quick rel<br>from key ring, and to access or si |                                                                                                                                                                                                                                                                                                                                                                                                                          |  |  |  |  |  |  |
| Rugged Construction                                                     |                                                                                                                                                                                                                                                                                                                                                                                                                          |  |  |  |  |  |  |
| Magnetic Socket                                                         |                                                                                                                                                                                                                                                                                                                                                                                                                          |  |  |  |  |  |  |
|                                                                         | FEATURE  Flat Head Driver  #2 Phillips Driver  5/32" Allen Driver  1/8" Allen Driver  1/4" Socket Driver  Bright 2 LED Flashlight  - Pushbutton control  - 10,000 MCD, 50,000 hour LE  - 2 hours continuous use  - 2 CR1025 lithium batteries  Key Chain Quick Release  Unique Patent Pending Design  Compact and Lightweight  Swing-Out Bits Rack for quick rel from key ring, and to access or st  Rugged Construction |  |  |  |  |  |  |