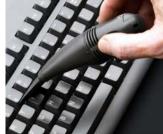

## SWISS+TECH\*

Really Cool Precision Tools!™

Micro-Vac USB

"...always with you when you need it."

**USB-Powered Vacuum Cleaner** 

Plugs into car and computer USB ports.

Ideal for vacuuming those hard-to-get-at cracks and crevices found in keyboards, car and computer air vents, etc.

- A. Flexible Rubber Nozzle
- B. Bristle Brush Nozzle
- C. Built-In LED Light
- D. High & Low Power Settings
- E. 2 Switch "On" Positions:
  - 1. Light Only
  - 2. Light & Vacuum
- F. Twist-Off Dirt Holder