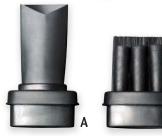

- A. Flexible Rubber Nozzle
- B. Bristle Brush Nozzle
- C. Built-In LED Light
- D. High & Low Power Settings
- E. 2 Switch "On" Positions:
  - 1. Light Only
  - 2. Light & Vacuum
- F. Twist-Off Dirt Holder