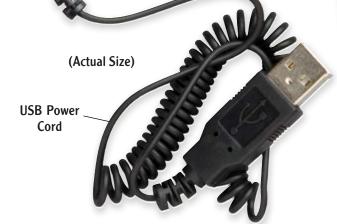

## SWISS+TECH\*

Really Cool Precision Tools!™

Micro-Vac USB

"...always with you when you need it."

**USB-Powered Vacuum Cleaner** 

Plugs into car and computer USB ports.

Ideal for vacuuming those hard-to-get-at cracks and crevices found in keyboards, car and computer air vents, etc.