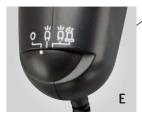

- A. Flexible Rubber Nozzle
- B. Bristle Brush Nozzle
- C. Built-In LED Light
- D. High & Low Power Settings
- E. 2 Switch "On" Positions:
  - 1. Light Only
  - 2. Light & Vacuum
- F. Twist-Off Dirt Holder