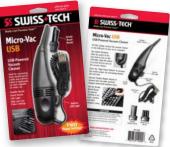

## SWISS+TECH\*

Really Cool Precision Tools!™

Micro-Vac USB

"...always with you when you need it."

**USB-Powered Vacuum Cleaner** 

Plugs into car and computer USB ports.

Ideal for vacuuming those hard-to-get-at cracks and crevices found in keyboards, car and computer air vents, etc.

**Environmental Clamshell Packaging** 

Contact Swiss+Tech Products to find out more about this and other fine tools:

1-800-414-8799 www.swisstechtools.com sales@swisstechtools.com

Made in China. REALLY COOL PRECISION TOOLS!™, \$\sumsstarteCH™ and \$\si^™ are trademarks of \$\swiss+Tech Products. One year limited warranty.