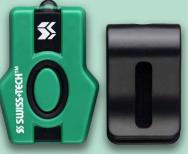

#### **Magnetic Tool Light**

For when both hands are needed and there isn't someone else to hold the flashlight. The Magnetic Tool Light is the tool for convenience. Clips on in countless places; screwdrivers slide snugly into the socket; the magnet works on metal surfaces and swivels 360 degrees. Turns on in a touch, and shines the light right where it's needed, when it's needed.

Two replaceable CR2016 lithium batteries are included.