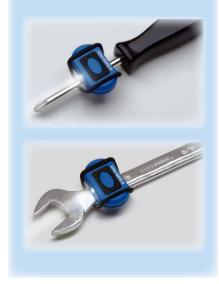

#### **Magnetic Tool Light**

For when both hands are needed and there isn't someone else to hold the flashlight. The Magnetic Tool Light is the tool for convenience. Clips on in countless places; screwdrivers slide snugly into the socket; the magnet works on metal surfaces and swivels 360 degrees. Turns on in a touch, and shines the light right where it's needed, when it's needed.