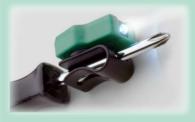

#### **Magnetic Tool Light**

For when both hands are needed and there isn't someone else to hold the flashlight. The Magnetic Tool Light is the tool for convenience. Clips on in countless places; screwdrivers slide snugly into the socket; the magnet works on metal surfaces and swivels 360 degrees. Turns on in a touch, and shines the light right where it's needed, when it's needed.

Two replaceable CR2016 lithium batteries are included.