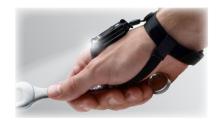

#### Hand Mount Tool Light

- Mounts on hand with elastic and velcro adjustable straps
- Light goes where you go
- Rocker style on/off switch
- Lightweight and comfortable
- Right or left hand use

#### Hand Mount Tool Light

Straps on quickly, turns on in a snap, and shines the light right where it's needed, when it's needed, with no worry about dropping it. When both hands are required and there is no one else to hold the flashlight, the Hand Mount Tool Light is the perfect solution.

Two replaceable CR1025 lithium batteries are included.

Elastic Strap Velcro Strap Adjustment Snaps