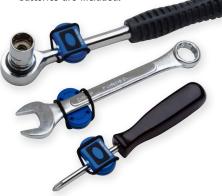

## **LED Tool Light Series**

(actual size)

- Attaches magnetically to metal surfaces
- Clips onto other objects
- 360 degree swivel
- Pushbutton on/off control
- Lightweight and versatile

#### Hand Mount Tool Light

- Mounts on hand with elastic and velcro adjustable straps
- Light goes where you go
- Rocker style on/off switch
- Lightweight and comfortable
- Right or left hand use

#### Flex Band Tool Light

(actual size)

- Straps easily onto a wide variety of tools
- Bright white LED light, right where you need it
- Pushbutton on/off control
- Stays securely in place

Each tool light includes replaceable batteries already installed.

#### **Magnetic Tool Light**

For when both hands are needed and there isn't someone else to hold the flashlight. The Magnetic Tool Light is the tool for convenience. Clips on in countless places; screwdrivers slide snugly into the socket; the magnet works on metal surfaces and swivels 360 degrees. Turns on in a touch, and shines the light right where it's needed, when it's needed.

#### Hand Mount Tool Light

Straps on quickly, turns on in a snap, and shines the light right where it's needed, when it's needed, with no worry about dropping it. When both hands are required and there is no one else to hold the flashlight, the Hand Mount Tool Light is the perfect solution.

#### **Flex Band Tool Light**

Flex Band Tool Light is the perfect solution when two hands are needed for a job and there is no one else to hold the flashlight. The silicone band attaches quickly; the light turns on in a touch and shines right where it's needed, when it's needed, with no worries about dropping it.