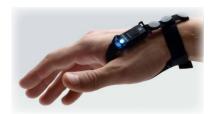

#### Hand Mount Tool Light

- Mounts on hand with elastic and velcro adjustable straps
- Light goes where you go
- Rocker style on/off switch
- Lightweight and comfortable
- Right or left hand use

#### Hand Mount Tool Light

Straps on quickly, turns on in a snap, and shines the light right where it's needed, when it's needed, with no worry about dropping it. When both hands are required and there is no one else to hold the flashlight, the Hand Mount Tool Light is the perfect solution.

Two replaceable CR1025 lithium batteries are included.

Elastic Strap Velcro Strap Adjustment Snaps