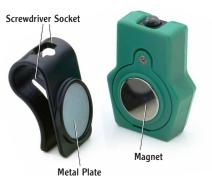

#### **Magnetic Tool Light**

For when both hands are needed and there isn't someone else to hold the flashlight. The Magnetic Tool Light is the tool for convenience. Clips on in countless places; screwdrivers slide snugly into the socket; the magnet works on metal surfaces and swivels 360 degrees. Turns on in a touch, and shines the light right where it's needed, when it's needed.