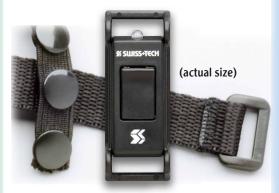

## **LED Tool Light Series**

(actual size)

- Attaches magnetically to metal surfaces
- Clips onto other objects
- 360 degree swivel
- Pushbutton on/off control
- Lightweight and versatile

#### **Magnetic Tool Light**

For when both hands are needed and there isn't someone else to hold the flashlight. The Magnetic Tool Light is the tool for convenience. Clips on in countless places; screwdrivers slide snugly into the socket; the magnet works on metal surfaces and swivels 360 degrees. Turns on in a touch, and shines the light right where it's needed, when it's needed.

Two replaceable CR2016 lithium batteries are included.