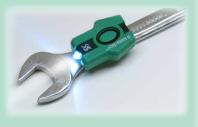

#### **Magnetic Tool Light**

For when both hands are needed and there isn't someone else to hold the flashlight. The Magnetic Tool Light is the tool for convenience. Clips on in countless places; screwdrivers slide snugly into the socket; the magnet works on metal surfaces and swivels 360 degrees. Turns on in a touch, and shines the light right where it's needed, when it's needed.

Two replaceable CR2016 lithium batteries are included.