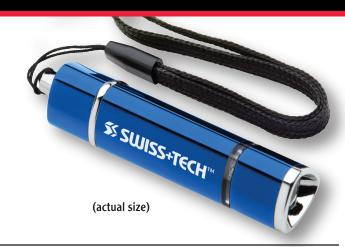

### Mini-Stretch LED Flashlight

- Pocket-sized
- · Lightweight Aluminum Housing
- Pull-out Lantern
- · Lanyard for carrying or hanging
- · Batteries included