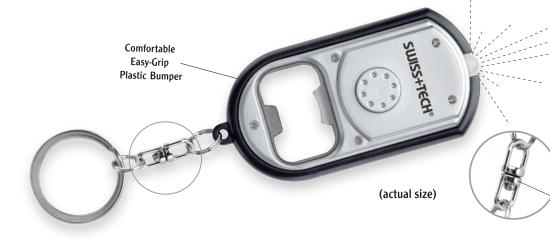

### **Key Chain**

### LED Flashlight with Bottle Opener

- Bright LED Flashlight
  - Bottle Opener •
- Swivel-Action Key Chain •
- Energy Saving On/Off Switch •

Swivel-Action Batteries included •

Key Chain

Really Cool Precision Tools!®