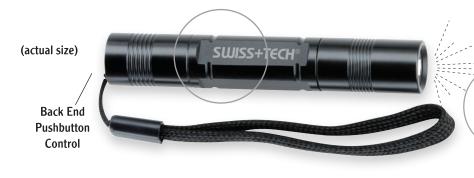

#### LED Pocket Flashlight

- Compact and Bright
- Click On/Off Pushbutton
- Aluminum Construction
- · Lanyard for Convenience
  - AAA Battery Included