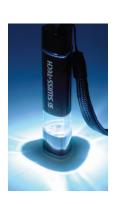

### Mini-Stretch LED Flashlight

- Pocket-sized
- · Lightweight Aluminum Housing
- Pull-out Lantern
- · Lanyard for carrying or hanging
- · Batteries included