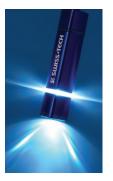

### Mini-Stretch LED Flashlight

- Pocket-sized
- · Lightweight Aluminum Housing
- Pull-out Lantern
- · Lanyard for carrying or hanging
- · Batteries included

#### LED Pocket Flashlight

- Compact and Bright
- Click On/Off Pushbutton
- Aluminum Construction
- · Lanyard for Convenience
  - AAA Battery Included