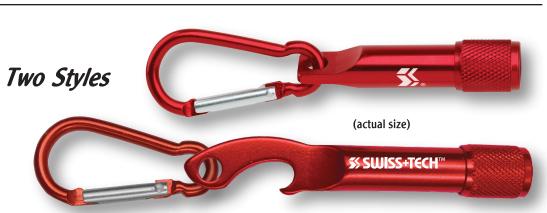

## **Carabiner** Flashlights

- Aluminum Housings
- Twist On/Off Switch
- Carabiner Clip for Easy Carry
- Bottle Opener Style Available
- Batteries included

provide comfortable