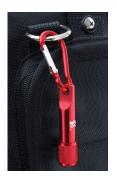

## **Carabiner** Flashlights

- Aluminum Housings
- Twist On/Off Switch
- Carabiner Clip for Easy Carry
- Bottle Opener Style Available
- Batteries included

provide comfortable