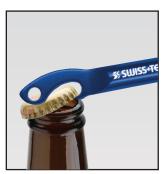

### LED Flashlight with Bottle Opener

- Bright LED Flashlight
  - Bottle Opener •
- Swivel-Action Key Chain •
- Energy Saving On/Off Switch •

Swivel-Action Batteries included •

Key Chain

Really Cool Precision Tools!®