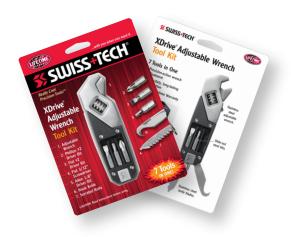

## PALM-GRIP TOOLS™ SUISS+TECH® XDrive® Adjustable Wrench

All stainless steel tools\* with ABS plastic storage compartment built into handle. Magnetic bit socket keeps bits in place during use.

7 Tools