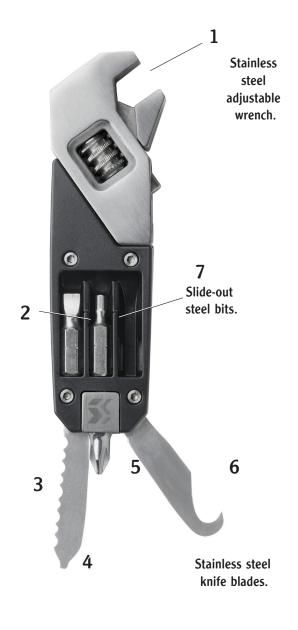

### **Adjustable Wrench Tool Kit**

This handy adjustable wrench also includes three driver bits, one micro screwdriver and two knives. Stainless steel construction and magnetic driver socket. 1. Adjustable Wrench 2. Phillips #2 Driver Bit 3. Flat #2 Driver Bit 4. Flat 3/32" Screwdriver (actual size) 5. Allen 1/8" Driver Bit 6. Hook Knife 7. Serrated Knife Heavy-Duty, magnetic bit socket

#### Feature & Benefits Summary

|                                       | / 10015                                                                                                                                               |
|---------------------------------------|-------------------------------------------------------------------------------------------------------------------------------------------------------|
| FEATURE                               | in One!                                                                                                                                               |
| Adjustable Wrench                     | 1                                                                                                                                                     |
| Flat #2 Driver Bit                    | 2                                                                                                                                                     |
| Serrated Knife                        | 3                                                                                                                                                     |
| Flat 3/32" Driver Bit                 | 4                                                                                                                                                     |
| Phillips #2 Driver Bit                | 5                                                                                                                                                     |
| Hook Knife                            | 6                                                                                                                                                     |
| Allen 1/8" Driver Bit                 | 7                                                                                                                                                     |
| <ul> <li>magnetic bit lock</li> </ul> |                                                                                                                                                       |
| • solid stainless steel socket        |                                                                                                                                                       |
|                                       | Adjustable Wrench Flat #2 Driver Bit Serrated Knife Flat 3/32" Driver Bit Phillips #2 Driver Bit Hook Knife Allen 1/8" Driver Bit • magnetic bit lock |