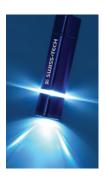

## **SWISS+TECH**

Really Cool Precision Tools!™

Mini-Stretch

The Mini-Stretch LED Flashlight is pocket-sized and easy to carry. By pulling outward on the lighted end of the flashlight, it can stand on a flat surface and function as a lantern.

The aluminum casing is lightweight and durable, and comes in three colors. A handy wrist lanyard offers convenience and can be used to hang anywhere. Long-lasting LR41 button cell batteries are included.