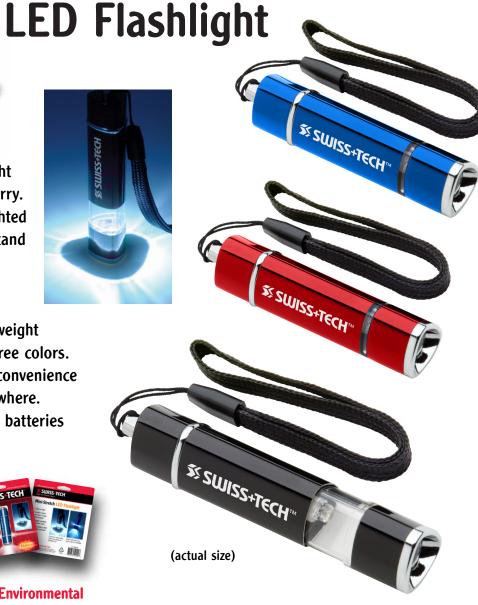

## **SWISS+TECH**

Really Cool Precision Tools!™

Mini-Stretch

The Mini-Stretch LED Flashlight is pocket-sized and easy to carry. By pulling outward on the lighted end of the flashlight, it can stand on a flat surface and function as a lantern.

The aluminum casing is lightweight and durable, and comes in three colors. A handy wrist lanyard offers convenience and can be used to hang anywhere. Long-lasting LR41 button cell batteries are included.