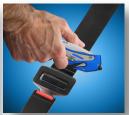

## Folding Rescue Knife

Heavy-Duty steel knife with stainless steel blade. Opens quickly for easy use. Carry in your vehicle for escape assistance in an emergency.

- A. Stainless steel locking blade
- B. Glass breaker
- C. Seat belt cutter
- D. Aluminum housing
- E. One-handed opening
- F. Stainless steel clip