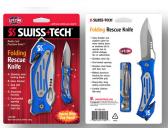

## Folding Rescue Knife

Heavy-Duty steel knife with stainless steel blade. Opens quickly for easy use. Carry in your vehicle for escape assistance in an emergency.

- A. Stainless steel locking blade
- B. Glass breaker
- C. Seat belt cutter
- D. Aluminum housing
- E. One-handed opening
- F. Stainless steel clip

Environmental Clamshell Packaging