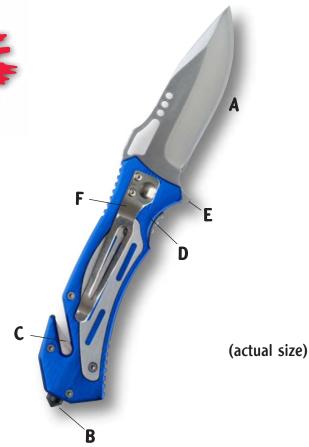

## Folding Rescue Knife

Heavy-Duty steel knife with stainless steel blade. Opens quickly for easy use. Carry in your vehicle for escape assistance in an emergency.

- A. Stainless steel locking blade
- B. Glass breaker
- C. Seat belt cutter
- D. Aluminum housing
- E. One-handed opening
- F. Stainless steel clip