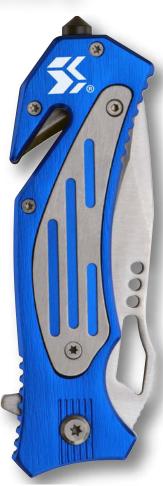

## Folding Rescue Knife

Heavy-Duty steel knife with stainless steel blade. Opens quickly for easy use. Carry in your vehicle for escape assistance in an emergency.

- A. Stainless steel locking blade
- B. Glass breaker
- C. Seat belt cutter
- D. Aluminum housing
- E. One-handed opening
- F. Stainless steel clip